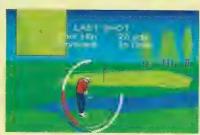

### SUPER GOLF

Golf on a hand held? Yep, Super Golf on the Game Gear is a full-colour golf simulation which boasts a variety of features normally associated with a 16bit game. These include club and iron selection, wind direction, along with swing and snap.

With on-screen icons, you select the angle of shot, spin or slice and you can set up tournaments with four players competing. Check out Super Golf in the shops now on Sega Game Gear.